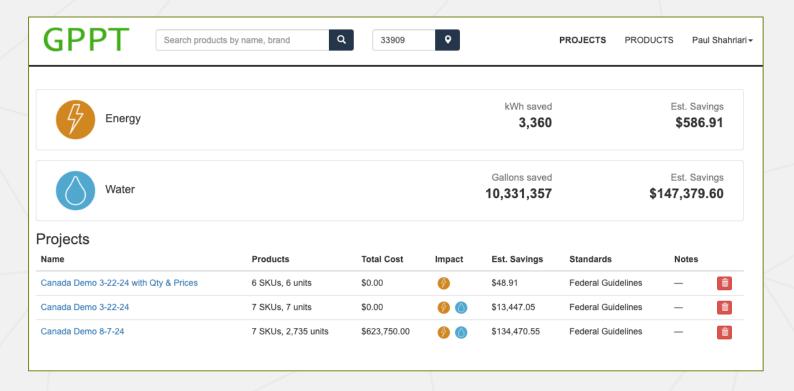

### Platform Tour User Impact Dashboard

- Each registered User has the ability to manage their saved projects.
- Each project holds:
  - Products and the associated data
     + Qty & Unit Price with Total Cost.
  - Green Evaluation Programs
     Selected for evaluation
  - Estimated Savings associated with Energy and Water Savings over the analysis period for each project
- Overall Energy and Water Savings are rolled up for the user.