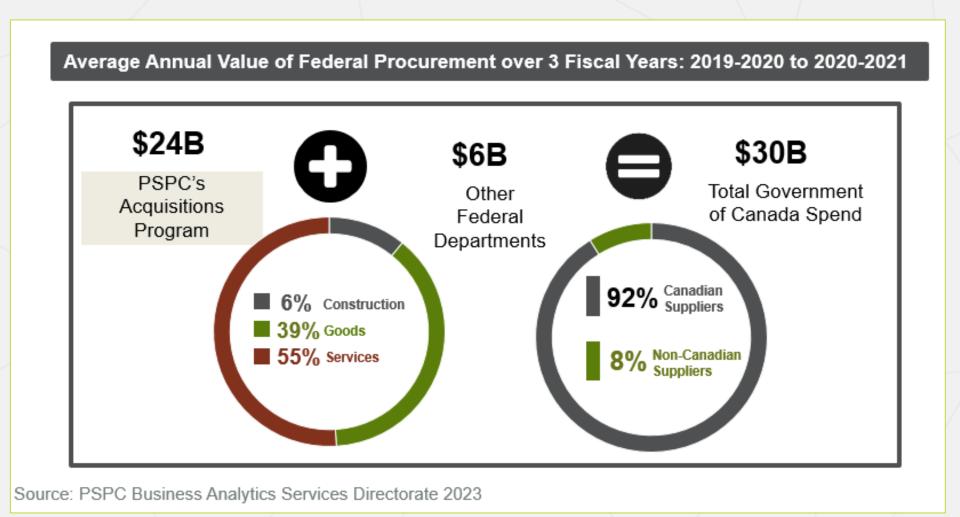

Mission: to deliver high-quality, central programs and services that ensure sound stewardship on behalf of Canadians and meet the program needs of federal institutions

The GoC owns approx. 32,000 buildings, 20,000 engineering assets and 40,000 fleet and is the largest asset owner in Canada.