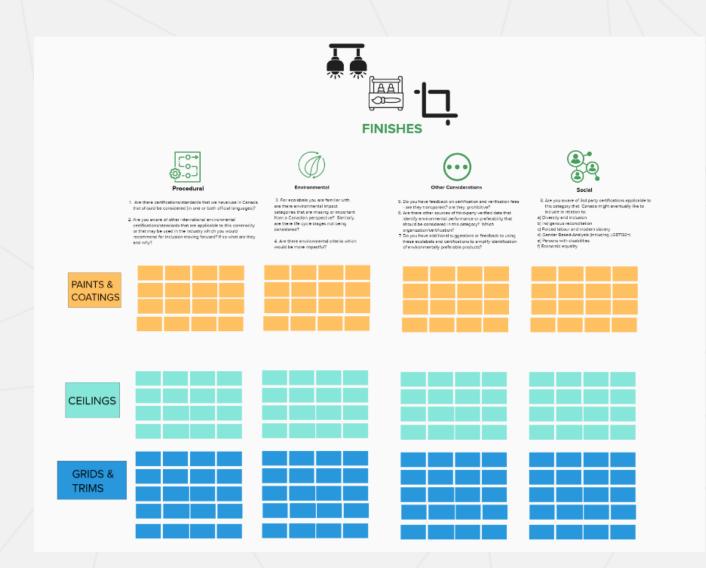

### **Product Sub-category Feedback**

- Mural Board post-it notes
  - 1. Finishes
    - 1. Paints & Coatings = Orange
    - 2. Ceilings = Turquoise
    - 3. Grids & Trims = Blue

#### **Key Objectives Today**

- Gather your insights on ecolabels and certifications stakeholders are using for each product category
- Identify additional certifications, standards and ecolabels that should be considered
- Solicit feedback on the benefits and obstacles of such ecolabels/ and certifications
- Solicit other considerations for the GPPT tool
- Identify whether your products may already be represented in the searchable database