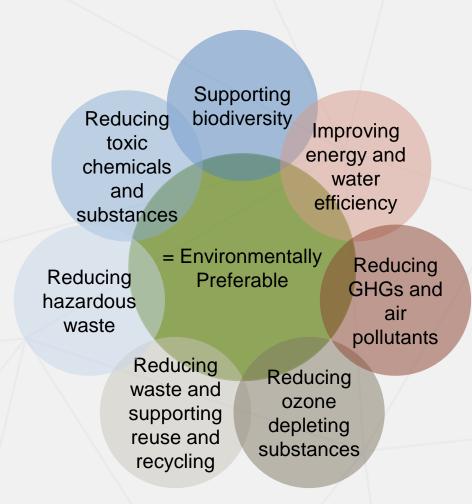

### Definition of "Green" or environmentally preferable

"Environmentally preferable goods and services are those that have a lesser or reduced impact on the environment over the life cycle of the good or service, when compared with competing goods or services serving the same purpose. Environmental considerations include, among other things: the reduction of greenhouse gas emissions and air contaminants; improved energy and water efficiency; reduced waste and support reuse and recycling; the use of renewable resources; reduced hazardous waste; reduced toxic and hazardous substances; and biodiversity."