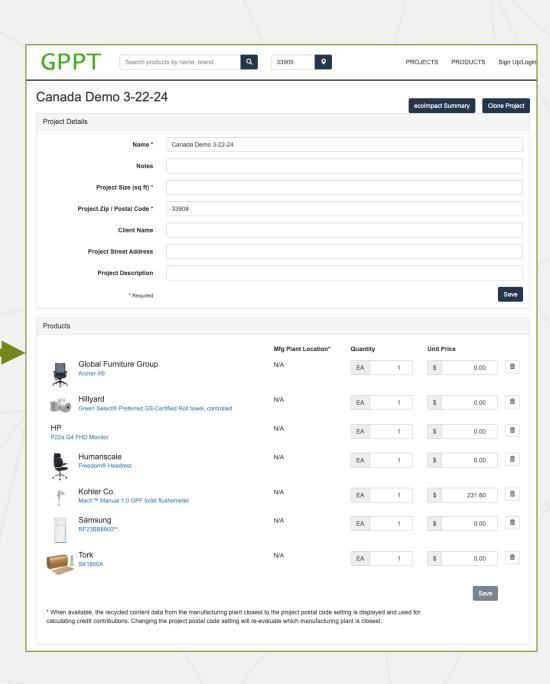

# Analyzing Compliance across multiple product categories, brands and a wide array of products

- Select Products from Search Results or on Product Page
- 2. Utilize Add To: Project Button
- 3. Create New Project or add to Existing Project you have
- 4. Add all products you would like to analyze and document impact into your project
- 5. Edit Project Details
- 6. Edit Qty & Price
- 7. Select Rating System(s)
- 8. Click Evaluate
- Your Full Report will be ready in a couple of seconds

### Platform Tour User Impact Dashboard

- Each registered User has the ability to manage their saved projects.
- Each project holds:
  - Products and the associated data
     + Qty & Unit Price with Total Cost.
  - Green Evaluation Programs
     Selected for evaluation
  - Estimated Savings associated with Energy and Water Savings over the analysis period for each project
- Overall Energy and Water Savings are rolled up for the user.