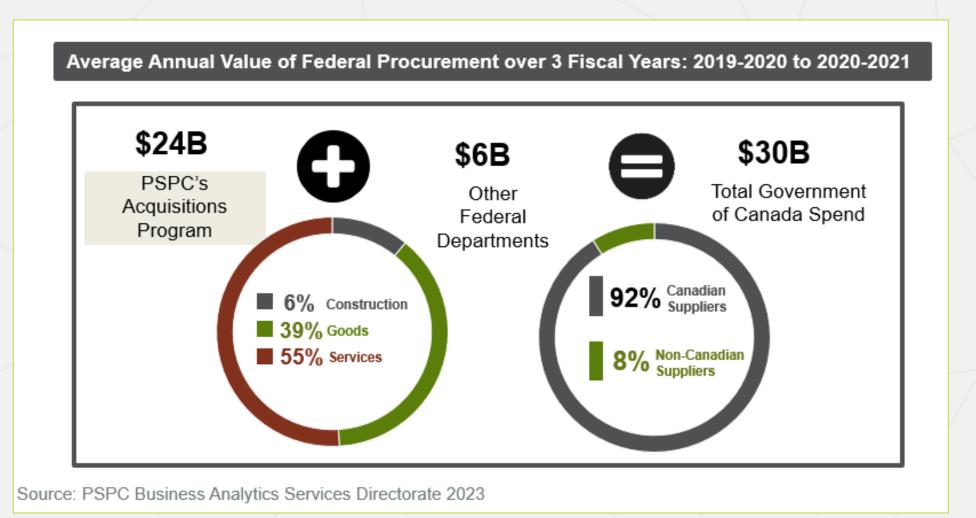

#### Public Services and Procurement Canada: Overview

**PSPC** is the central federal purchasing agent and real property manager for the Government of Canada

**Vision:** to excel in government operations

Mission: to deliver high-quality, central programs and services that ensure sound stewardship on behalf of Canadians and meet the program needs of federal institutions

The GoC owns approx. 32,000 buildings, 20,000 engineering assets and 40,000 fleet and is the largest asset owner in Canada.