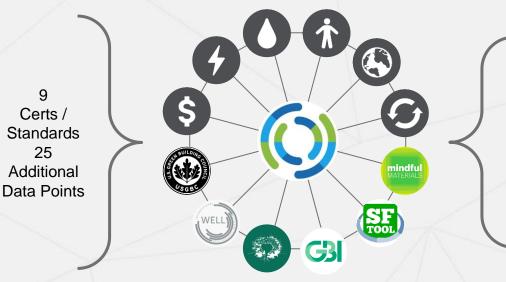

#### **Refreshed Monthly**

**Largest Curated Product Database in the market** 

~10,000 Brands

~1,200,000+ Products

~100+ Ecolabels / Certifications / Standards

~60+ Registry Sources

~3,000 Unique Brand/Factory/Product Attributes

# Sustainability Impact Frameworks

Green Project & Procurement Frameworks

Digitally Vetted
Compliant Product
Catalogs are needed
to meet project and
procurement demands

25