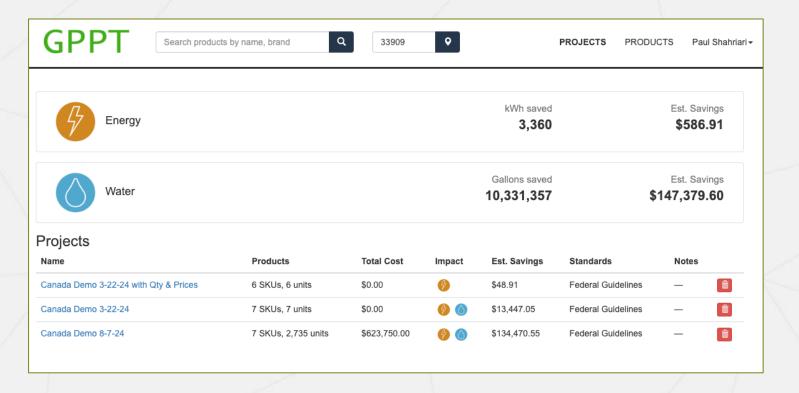

## Some of the most common activities that the platform streamlines:

- Searching for products that meet the certifications, ecolabels, specifications, etc
- Analyzing product performance attributes
- Documenting procurement and project decisions
- Sharing Impact Reports with project team members

### Simple Signup takes 1 minute & saves 100s of hours per year

- The Platforms are typically open to anyone that wants to simplify sustainable product search, analysis and documentation.
  - Procurement Teams
  - Vendor Teams
  - Project Teams
  - Manufacturer Teams
- Creating an account lets you:
  - Analyze Products and projects
  - Download product documentation
  - Save your work on projects