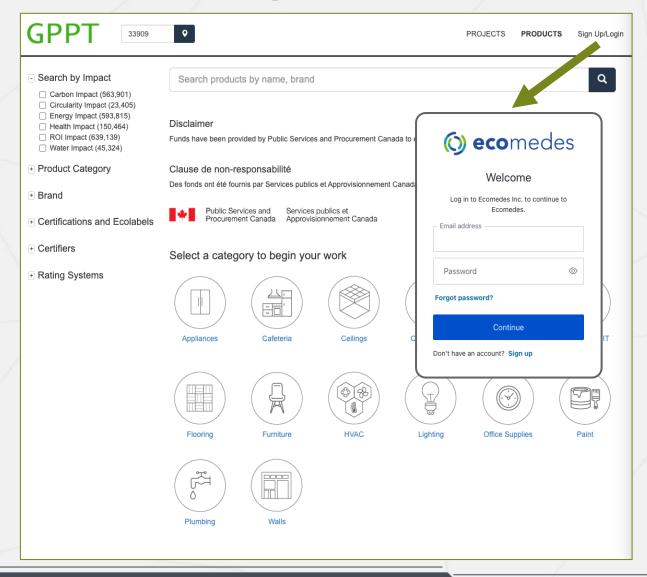

### Simple Signup takes 1 minute & saves 100s of hours per year

- The Platforms are typically open to anyone that wants to simplify sustainable product search, analysis and documentation.
  - Procurement Teams
  - Vendor Teams
  - Project Teams
  - Manufacturer Teams
- Creating an account lets you:
  - Analyze Products and projects
  - Download product documentation
  - Save your work on projects

#### Search & Discovery: Driven by Data

- Search by Impact
- Product Category
- Brand
- Certifications and Ecolabels
  - Over 50 to choose from
  - This can be configured to your needs
  - Additional Resources can be added