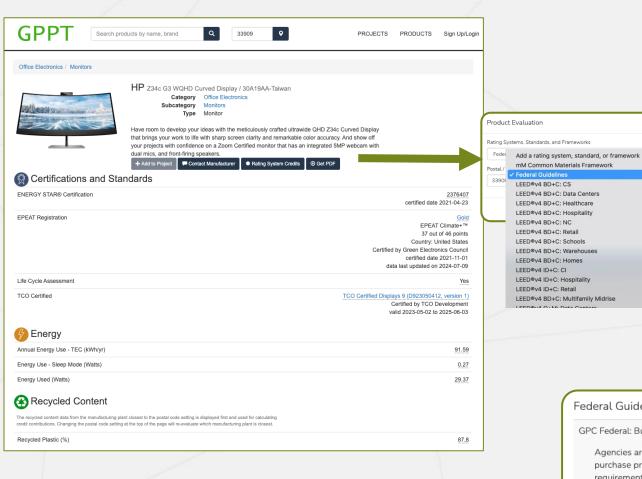

### Platform Tour **Product Analysis & Documentation**

Products and Projects can be analyzed and documented through a wide variety of compliance and contribution methodologies:

- **Canadian Green Procurement Rules**
- US Federal Guidelines GPC
- LEED
- WELL

LEED@v4 BD+C: Homes

LEED@v4 ID+C: Hospitality

- Living Building Challenge
- GreenGlobes
- mindfulMATERIALS

#### **Product Analysis & Documentation**

| GPPT Descrip                                      | products by name, broand Q.                                                                                                                                                                                                                                                                                                                                                                                                                                                                                                                                                                                                                                                                                                                                                                                                                                                                                                                                                                                                                                                                                                                                                                                                                                                                                                                                                                                                                                                                                                                                                                                                                                                                                                                                                                                                                                                                                                                                                                                                                                                                                                    | 23809                                                                                                      | PROJECTS                                                           | PRODUCTS                                                      | fige tortage          |
|---------------------------------------------------|--------------------------------------------------------------------------------------------------------------------------------------------------------------------------------------------------------------------------------------------------------------------------------------------------------------------------------------------------------------------------------------------------------------------------------------------------------------------------------------------------------------------------------------------------------------------------------------------------------------------------------------------------------------------------------------------------------------------------------------------------------------------------------------------------------------------------------------------------------------------------------------------------------------------------------------------------------------------------------------------------------------------------------------------------------------------------------------------------------------------------------------------------------------------------------------------------------------------------------------------------------------------------------------------------------------------------------------------------------------------------------------------------------------------------------------------------------------------------------------------------------------------------------------------------------------------------------------------------------------------------------------------------------------------------------------------------------------------------------------------------------------------------------------------------------------------------------------------------------------------------------------------------------------------------------------------------------------------------------------------------------------------------------------------------------------------------------------------------------------------------------|------------------------------------------------------------------------------------------------------------|--------------------------------------------------------------------|---------------------------------------------------------------|-----------------------|
| Office Electronics / Monitors                     |                                                                                                                                                                                                                                                                                                                                                                                                                                                                                                                                                                                                                                                                                                                                                                                                                                                                                                                                                                                                                                                                                                                                                                                                                                                                                                                                                                                                                                                                                                                                                                                                                                                                                                                                                                                                                                                                                                                                                                                                                                                                                                                                |                                                                                                            |                                                                    |                                                               |                       |
| Certifications and St                             | HP Zinc 03 WOHO Covered Di- Company Office E Subschippy Worker Type Worker Have non-to-develop your steas with strings your work to till with other your properts with confidence on a Zi dual max, and from from open questions.  I Marco Street  American Company  Company  Company  American Company  Com | Sectionics  The mediculately profined ulti- ty screen clearly and remarked usen Centified monitor that has | is color accuracy. And allow off<br>an integrated SMP webcarn with |                                                               |                       |
| ENERGY STARR CARRUSON                             |                                                                                                                                                                                                                                                                                                                                                                                                                                                                                                                                                                                                                                                                                                                                                                                                                                                                                                                                                                                                                                                                                                                                                                                                                                                                                                                                                                                                                                                                                                                                                                                                                                                                                                                                                                                                                                                                                                                                                                                                                                                                                                                                |                                                                                                            |                                                                    | contribut date                                                | 237640T<br>2621-64-23 |
| EPEAT Requirement                                 |                                                                                                                                                                                                                                                                                                                                                                                                                                                                                                                                                                                                                                                                                                                                                                                                                                                                                                                                                                                                                                                                                                                                                                                                                                                                                                                                                                                                                                                                                                                                                                                                                                                                                                                                                                                                                                                                                                                                                                                                                                                                                                                                |                                                                                                            |                                                                    | 37 ea                                                         | 2021-01-01            |
| Life Cycle Assessment                             |                                                                                                                                                                                                                                                                                                                                                                                                                                                                                                                                                                                                                                                                                                                                                                                                                                                                                                                                                                                                                                                                                                                                                                                                                                                                                                                                                                                                                                                                                                                                                                                                                                                                                                                                                                                                                                                                                                                                                                                                                                                                                                                                |                                                                                                            |                                                                    |                                                               | 766                   |
| TCO Certified                                     |                                                                                                                                                                                                                                                                                                                                                                                                                                                                                                                                                                                                                                                                                                                                                                                                                                                                                                                                                                                                                                                                                                                                                                                                                                                                                                                                                                                                                                                                                                                                                                                                                                                                                                                                                                                                                                                                                                                                                                                                                                                                                                                                |                                                                                                            |                                                                    | leys 1-(240308001)<br>Cartified by 100 (<br>who 2002-05-02 to | energement.           |
| Energy                                            |                                                                                                                                                                                                                                                                                                                                                                                                                                                                                                                                                                                                                                                                                                                                                                                                                                                                                                                                                                                                                                                                                                                                                                                                                                                                                                                                                                                                                                                                                                                                                                                                                                                                                                                                                                                                                                                                                                                                                                                                                                                                                                                                |                                                                                                            |                                                                    |                                                               |                       |
| Amuel Energy Use - TEC (ARMy)                     |                                                                                                                                                                                                                                                                                                                                                                                                                                                                                                                                                                                                                                                                                                                                                                                                                                                                                                                                                                                                                                                                                                                                                                                                                                                                                                                                                                                                                                                                                                                                                                                                                                                                                                                                                                                                                                                                                                                                                                                                                                                                                                                                |                                                                                                            |                                                                    |                                                               | 91.59                 |
| Energy Line - Sieep Wode (Nath)                   |                                                                                                                                                                                                                                                                                                                                                                                                                                                                                                                                                                                                                                                                                                                                                                                                                                                                                                                                                                                                                                                                                                                                                                                                                                                                                                                                                                                                                                                                                                                                                                                                                                                                                                                                                                                                                                                                                                                                                                                                                                                                                                                                |                                                                                                            |                                                                    |                                                               | 9.87                  |
| Recycled Content                                  |                                                                                                                                                                                                                                                                                                                                                                                                                                                                                                                                                                                                                                                                                                                                                                                                                                                                                                                                                                                                                                                                                                                                                                                                                                                                                                                                                                                                                                                                                                                                                                                                                                                                                                                                                                                                                                                                                                                                                                                                                                                                                                                                |                                                                                                            |                                                                    |                                                               | 20.57                 |
| The recorded content details on the menufacturing | plant disease is the posted code eating in displayed to<br>long at the top of the page will be contuste which many                                                                                                                                                                                                                                                                                                                                                                                                                                                                                                                                                                                                                                                                                                                                                                                                                                                                                                                                                                                                                                                                                                                                                                                                                                                                                                                                                                                                                                                                                                                                                                                                                                                                                                                                                                                                                                                                                                                                                                                                             |                                                                                                            |                                                                    |                                                               |                       |
| Recycled Plants (%)                               |                                                                                                                                                                                                                                                                                                                                                                                                                                                                                                                                                                                                                                                                                                                                                                                                                                                                                                                                                                                                                                                                                                                                                                                                                                                                                                                                                                                                                                                                                                                                                                                                                                                                                                                                                                                                                                                                                                                                                                                                                                                                                                                                |                                                                                                            |                                                                    |                                                               | 67.8                  |