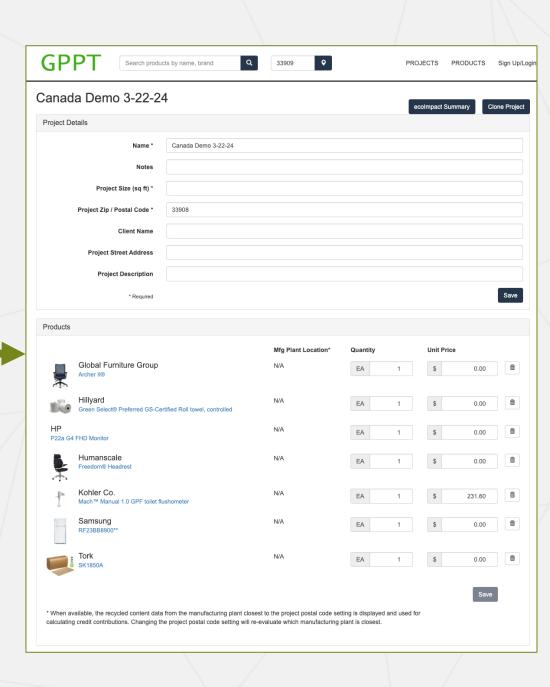

# Analyzing Compliance across multiple product categories, brands and a wide array of products

- Select Products from Search Results or on Product Page
- 2. Utilize Add To: Project Button
- 3. Create New Project or add to Existing Project you have
- 4. Add all products you would like to analyze and document impact into your project
- 5. Edit Project Details
- 6. Edit Qty & Price
- 7. Select Rating System(s)
- 8. Click Evaluate
- Your Full Report will be ready in a couple of seconds

# Platform Tour User Impact Dashboard

- Each registered User has the ability to manage their saved projects.
- Each project holds:
  - Products and the associated data
     + Qty & Unit Price with Total Cost.
  - Green Evaluation Programs
     Selected for evaluation
  - Estimated Savings associated with Energy and Water Savings over the analysis period for each project
- Overall Energy and Water Savings are rolled up for the user.