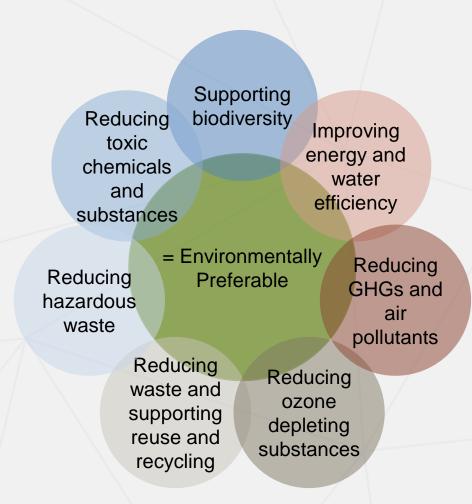

# Definition of "Green" or environmentally preferable

"Environmentally preferable goods and services are those that have a lesser or reduced impact on the environment over the life cycle of the good or service, when compared with competing goods or services serving the same purpose. Environmental considerations include, among other things: the reduction of greenhouse gas emissions and air contaminants; improved energy and water efficiency; reduced waste and support reuse and recycling; the use of renewable resources; reduced hazardous waste; reduced toxic and hazardous substances; and biodiversity."