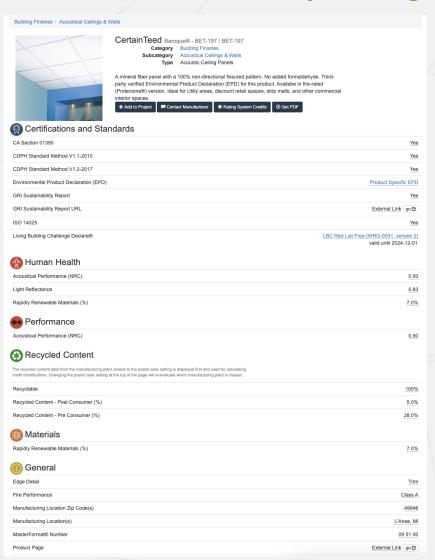

#### **Rich Product Data at your fingertips**

The System organizes all the data.

- Certification and Standards
  - CA Section 01350
  - CDPH Standard Method v1.2-2017
  - EPD
  - GRI
  - ISO
  - Living Building Challenge Declare
- Human Health
  - Acoustical Performance
- Performance
- Recycled Content
- Materials
  - Rapidly Renewable

| CA Section 01350                               |                                                                       |                                                                                | Yes                                                                                                                                                              |
|------------------------------------------------|-----------------------------------------------------------------------|--------------------------------------------------------------------------------|------------------------------------------------------------------------------------------------------------------------------------------------------------------|
| CDPH Standard Method<br>V1.2-2017              | d                                                                     | Yes                                                                            | Yes                                                                                                                                                              |
| Environmental Product<br>Declaration (EPD)     |                                                                       |                                                                                | Industry Wide EPD (EPD 10270)<br>Certified by NSF Certification, LLC<br>valid until 2025-04-28                                                                   |
| Health Product<br>Declaration (HPD)            |                                                                       | 28152 (version 2.2)<br>3rd Party Verified<br>valid 2022-02-08 to<br>2025-03-11 | 26231 (version 2.2)<br>valid 2021-10-13 to 2024-10-13                                                                                                            |
| ISO 14025                                      |                                                                       |                                                                                | Yes                                                                                                                                                              |
| Living Building<br>Challenge Declare®          | LBC Red List Free (WWL-<br>0001, version 2)<br>valid until 2024-11-01 | LBC Red List Approved<br>(RXL-0018, version 2)<br>valid until 2025-06-01       |                                                                                                                                                                  |
| UL GREENGUARD<br>Certificate                   |                                                                       |                                                                                | 7196-410 UL 2818 - 2022 Standard for Chemical Emissions for Building Materials, Finishes and Furnishings Certified by UL Environment valid until 2024-12-28      |
| UL GREENGUARD<br>GOLD Certificate              |                                                                       |                                                                                | 7196-420 UL 2818 - 2022 Gold Standard for Chemical Emissions for Building Materials, Finishes and Furnishings Certified by UL Environment valid until 2024-12-28 |
| Muman H                                        | ealth                                                                 |                                                                                |                                                                                                                                                                  |
| TVOC Emissions<br>Range for Offices<br>(mg/m3) |                                                                       |                                                                                | 0.22 or less                                                                                                                                                     |
| Recycled                                       | Content                                                               |                                                                                |                                                                                                                                                                  |
| Manufacturing Location                         |                                                                       |                                                                                | Westwego, LA                                                                                                                                                     |