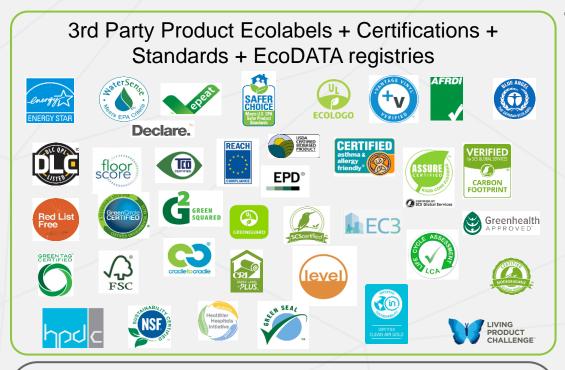

#### **Refreshed Monthly**

**Largest Curated Product Database in the market** 

~10,000 Brands

~1,200,000+ Products

~100+ Ecolabels / Certifications / Standards

~60+ Registry Sources

~3,000 Unique Brand/Factory/Product Attributes

## Search & Discovery: Driven by Data

- Search by Impact
- Product Category
- Brand
- Certifications and Ecolabels
  - Over 50 to choose from
  - This can be configured to your needs
  - Additional Resources can be added