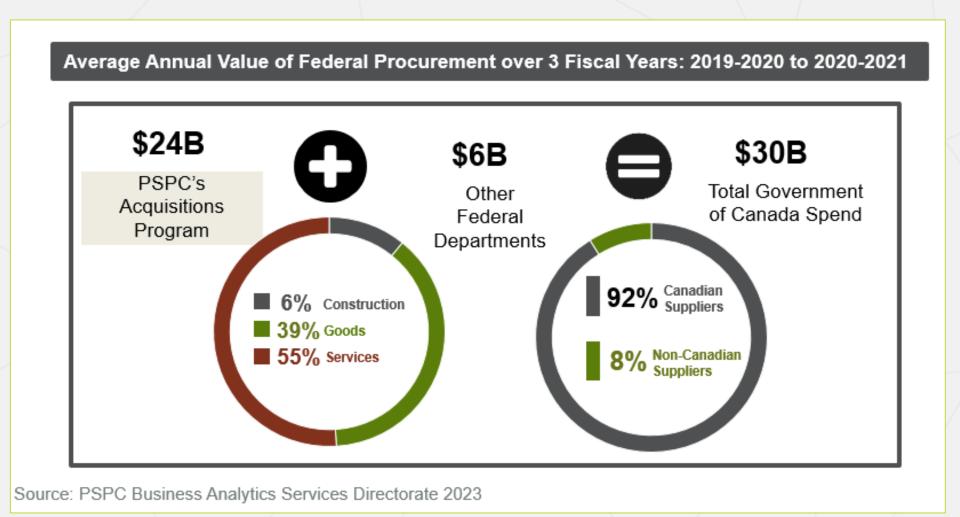

## Public Services and Procurement Canada: Overview

**PSPC** is the central federal purchasing agent and real property manager for the Government of Canada

**Vision:** to excel in government operations

Mission: to deliver high-quality, central programs and services that ensure sound stewardship on behalf of Canadians and meet the program needs of federal institutions

The GoC owns approx. 32,000 buildings, 20,000 engineering assets and 40,000 fleet and is the largest asset owner in Canada.