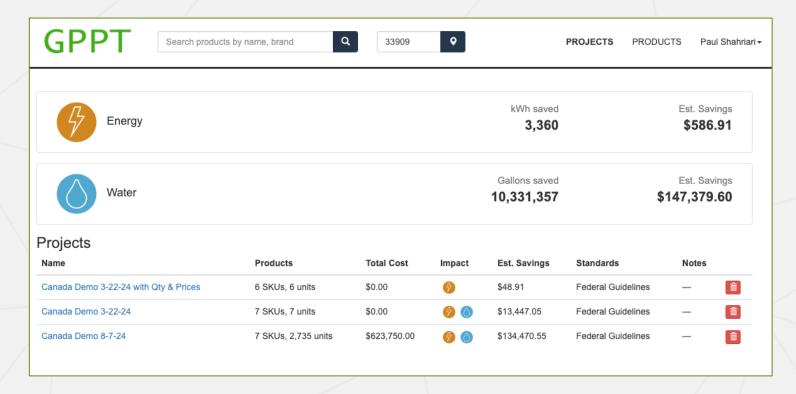

# Platform Tour User Impact Dashboard

- Each registered User has the ability to manage their saved projects.
- Each project holds:
  - Products and the associated data
     + Qty & Unit Price with Total Cost.
  - Green Evaluation Programs
     Selected for evaluation
  - Estimated Savings associated with Energy and Water Savings over the analysis period for each project
- Overall Energy and Water Savings are rolled up for the user.

# Analyzing Compliance across multiple product categories, brands and a wide array of products

- Select Products from Search Results or on Product Page
- 2. Utilize Add To: Project Button
- 3. Create New Project or add to Existing Project you have
- 4. Add all products you would like to analyze and document impact into your project
- 5. Edit Project Details
- 6. Edit Qty & Price
- 7. Select Rating System(s)
- 8. Click Evaluate
- Your Full Report will be ready in a couple of seconds

# Platform Tour Project / Procurement Documentation in a single click

All Products included in the project/procurement have their individual product pages included in the documentation with their individual compliance and contribution to Federal Guidelines + LEED, WELL, etc.