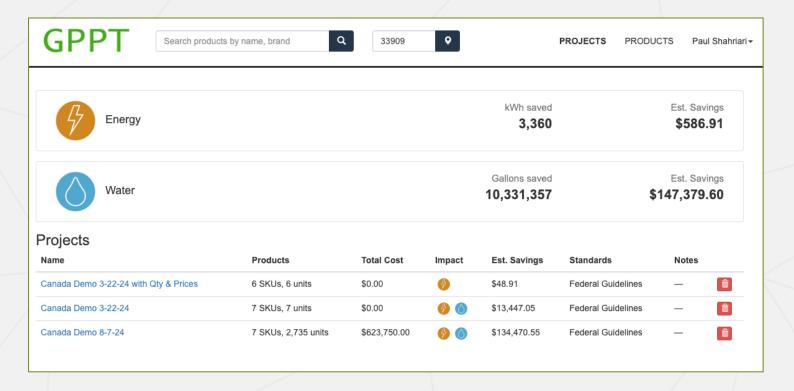

### Platform Tour User Impact Dashboard

- Each registered User has the ability to manage their saved projects.
- Each project holds:
  - Products and the associated data
     + Qty & Unit Price with Total Cost.
  - Green Evaluation Programs
     Selected for evaluation
  - Estimated Savings associated with Energy and Water Savings over the analysis period for each project
- Overall Energy and Water Savings are rolled up for the user.