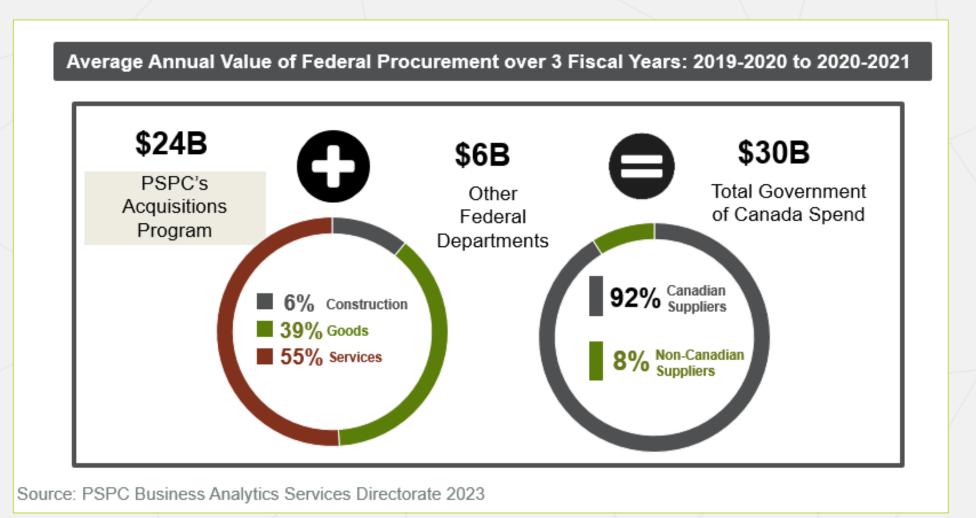

### Public Services and Procurement Canada: Overview

**PSPC** is the central federal purchasing agent and real property manager for the Government of Canada

**Vision:** to excel in government operations

Mission: to deliver high-quality, central programs and services that ensure sound stewardship on behalf of Canadians and meet the program needs of federal institutions

The GoC owns approx. 32,000 buildings, 20,000 engineering assets and 40,000 fleet and is the largest asset owner in Canada.