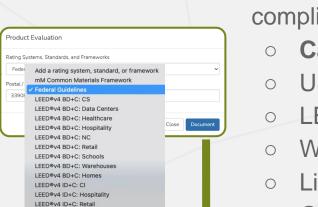

### Platform Tour **Product Analysis & Documentation**

LEED®v4 BD+C: Multifamily Midrise

- Products and Projects can be analyzed and documented through a wide variety of compliance and contribution methodologies:
  - **Canadian Green Procurement Rules**
  - US Federal Guidelines GPC
  - LEED
  - WELL
  - Living Building Challenge
  - GreenGlobes
  - mindfulMATERIALS

#### **Rating System Contributions** Prederal Guidelines ^ GPC Federal: Building Finishes / Floor Coverings (Non-Carpet) Compliant