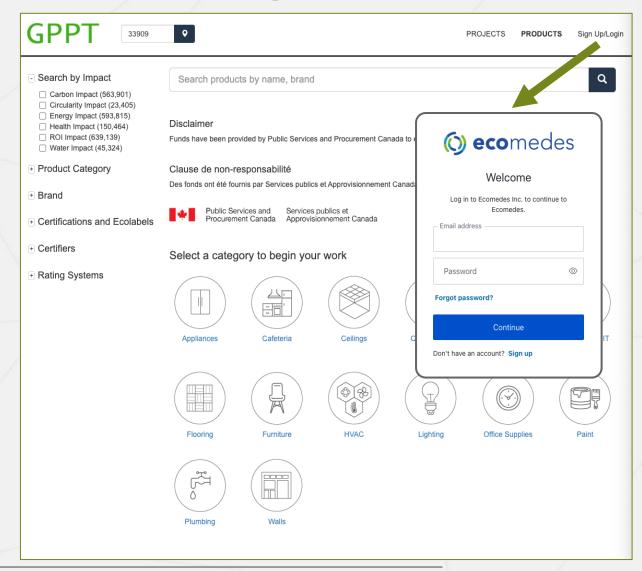

### **Pilot Account Sign-up**

# Simple Signup takes 1 minute & saves 100s of hours per year

- The Platforms are typically open to anyone who wants to simplify sustainable product search, analysis and documentation.
  - Procurement Teams
  - Vendor Teams
  - Project Teams
  - Manufacturer Teams
- Creating an account lets you:
  - Analyze Products and projects
  - Download product documentation
  - Save your work on projects