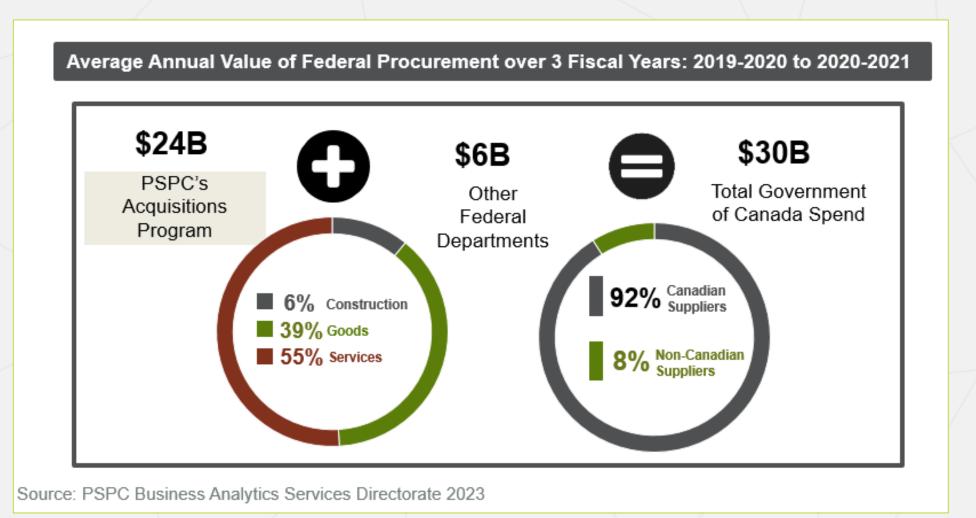

Mission: to deliver high-quality, central programs and services that ensure sound stewardship on behalf of Canadians and meet the program needs of federal institutions

The GoC owns approx. 32,000 buildings, 20,000 engineering assets and 40,000 fleet and is the largest asset owner in Canada.