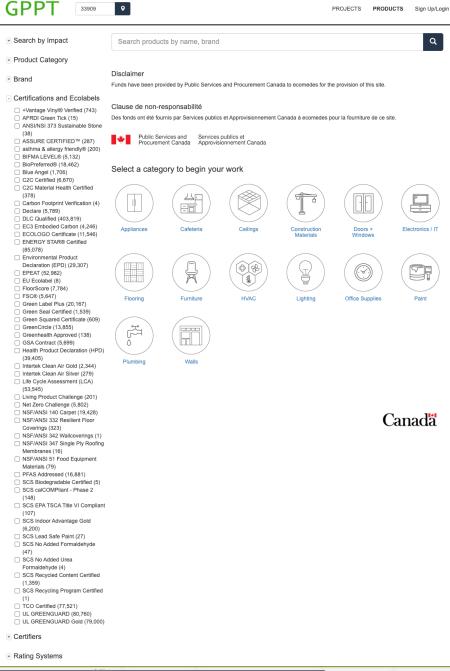

### Search & Discovery: Driven by Data

- Search by Impact
- Product Category
- Brand
- Certifications and Ecolabels
  - Over 50 to choose from
  - This can be configured to your needs
  - Additional Resources can be added

### Search & Discovery: Driven by Data

As you refine your search with left hand navigation, you can discover products through a variety of paths

- Product Category / Subcategory / Type Refinement
  - Furniture (40,765)
    - Seating (936)
      - Task (187)
- Certifications and Ecolabels Refinement
  - BIFMA LEVEL® (5,043)
    - LEVEL 1 (1,618)
    - LEVEL 2 (1,904)
    - LEVEL 3 (1,521)
- Brands that have Task Seating that have achieved BIFMA LEVEL 3 Certification are summarized in the left-hand navigation with product count.