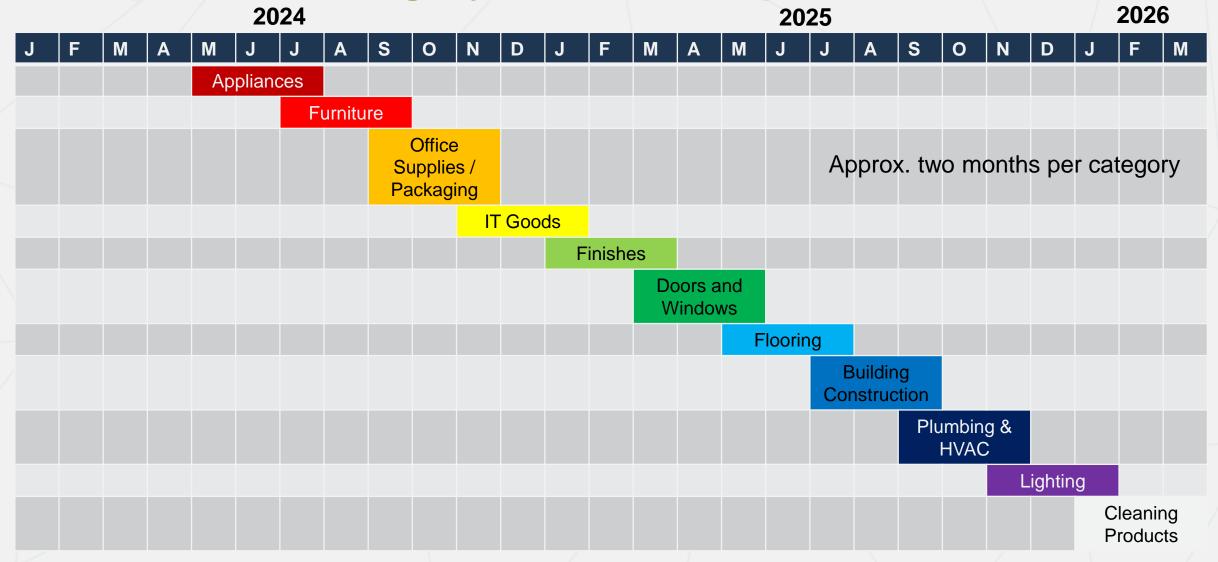

## **PSPC Product Category Filter Development Schedule**

## Virtual Consultation Dates (Tentative)

| Product<br>Category           | Subcategories                                                                                                                                                            | Consultation Dates |
|-------------------------------|--------------------------------------------------------------------------------------------------------------------------------------------------------------------------|--------------------|
| Office Furniture              | Building Furnishings (e.g., Office Seating (Rotary, Office and Side) (chairs), Cat 1 to 6 Office Furniture: Panels, Tables, Cabinets, lighting, Collaborative furniture) | October 9, 2024    |
| Office Supplies and Packaging | Office Supplies and Packaging (e.g, Office Supplies, Office Paper, Envelopes, Flat Printing, Packaging, Paper, Shipping, Packing Supplies)                               | October 10, 2024   |
| IT Goods                      | Office Electronics                                                                                                                                                       | October 21, 2024   |
| Finishes                      | Building Finishes (e.g., Paints & Coatings, Ceilings, Grids & Trim)                                                                                                      | October 23, 2024   |
| Flooring                      | Carpet, tiles, hardwood                                                                                                                                                  | October 22, 2024   |
| Building<br>Construction      | Cement & Concrete, Sealants, Adhesives, Insulation                                                                                                                       | October 24, 2024   |
| Doors and<br>Windows          | Curtain wall assemblies, entrances and store fronts, glazing, hardware                                                                                                   | October 24, 2024   |

## Virtual Consultation Dates continued

| Product<br>Category  | Subcategories                                                                  | Consultation Dates       |
|----------------------|--------------------------------------------------------------------------------|--------------------------|
| Cleaning<br>Products | Glass Cleaners, Floor Cleaners, Hand Cleaners, General Purpose                 | January/February<br>2025 |
| Lighting             | Lighting and Ceiling Fans (e.g., Light Bulbs, Fixtures, Horticulture Lighting) | January/February<br>2025 |
| HVAC                 | HVAC (e.g., Air Conditioning, Heat Pumps, Water Heaters)                       | January/February<br>2025 |
| Plumbing             | Plumbing Systems (e.g., Faucets, Toilets, Shower heads, Accessories)           | January/February<br>2025 |
| Others TBC           |                                                                                |                          |