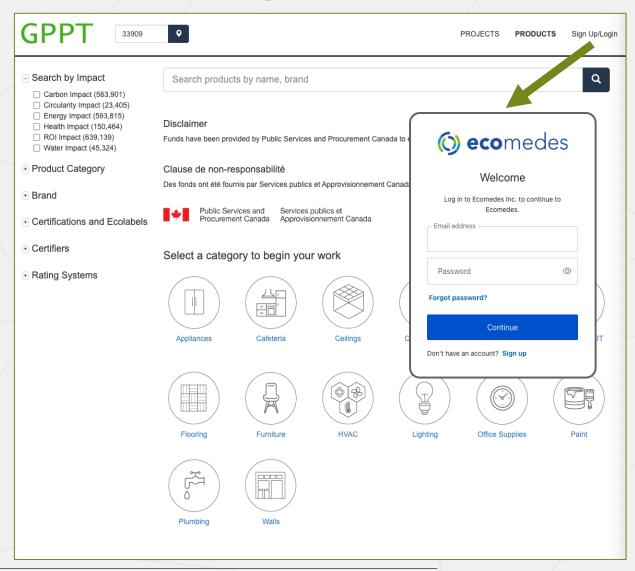

## Simple Signup takes 1 minute & saves 100s of hours per year

- The Platforms are typically open to anyone who wants to simplify sustainable product search, analysis and documentation.
  - Procurement Teams
  - Vendor Teams
  - Project Teams
  - Manufacturer Teams
- Creating an account lets you:
  - Analyze Products and projects
  - Download product documentation
  - Save your work on projects

#### Search & Discovery: Driven by Data

- Search by Impact
- Product Category
- Brand
- Certifications and Ecolabels
  - Over 50 to choose from
  - This can be configured to your needs
  - Additional Resources can be added